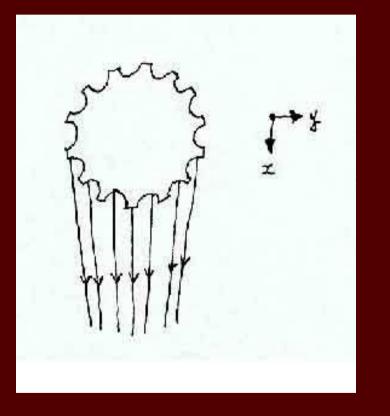

## Hasan Abad Square in Tehran

## What is an urban space









### Evaluation of beauty in the urban space

Ordering
unity & composition
scale and correct proportion
harmony

## WHAT IS FRACTAL

Fractal is a structure that each element of it is similar with its whole.





## How Survey the ways of increasing the content of urban space by fractal information

 in historical cities such as London, Venezia, Yazd, Kashan, Isfahan (historical cities of Iran) colonnades, surfaces and lanes all have permeable surfaces that because of that exchanging could be possible.







#### Vertical facets and flutes close to the ground



courtyards : Its boundaries carefully direct information inwards.





#### colonnades





Columns and pilasters





Fluting on columns





culomn cluster





#### horizonral facets and flutes above eye level









#### roof corners





#### domes









#### window intels





#### pediments and friezes

### HASAN ABAD SQUARE IN TEHRAN location plan





Hasan abad sq. & Toopkhaneh sq.

Hasan aban sq. with its surrounding buildings

### HASAN ABAD SQUARE IN TEHRAN The history of square



#### 1- Hasan abad square in Pahlavi I (100 years ago)



2- Hasan abad square in Palavi II (50 years ago)



3- Hasan abad square today

## **Restoration activities**

The program for restoration includes:

 making suitable place for the station of underground train





 underground way for vehicles



## **Restoration activities**

enhancing lighting

 rehabilitation of ornaments and different parts of s