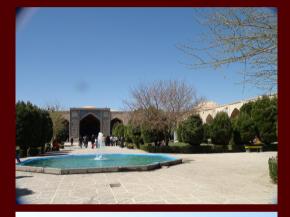

## How Survey the ways of increasing the content of urban space by fractal information

 in historical cities such as London, Venezia, Yazd, Kashan, Isfahan (historical cities of Iran) colonnades, surfaces and lanes all have permeable surfaces that because of that exchanging could be possible.

#### Vertical facets and flutes close to the ground

courtyards : Its boundaries carefully direct information inwards.