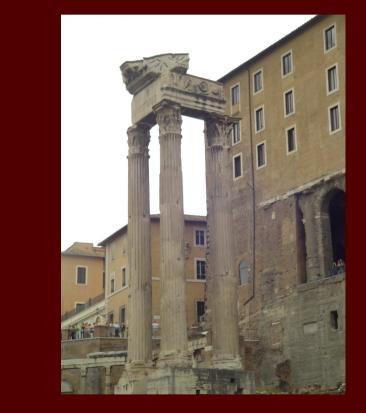

## Hasan Abad Square in Tehran

## What is an urban space









### Evaluation of beauty in the urban space

Ordering
unity & composition
scale and correct proportion
harmony

## WHAT IS FRACTAL

Fractal is a structure that each element of it is similar with its whole.





## How Survey the ways of increasing the content of urban space by fractal information

 in historical cities such as London, Venezia, Yazd, Kashan, Isfahan (historical cities of Iran) colonnades, surfaces and lanes all have permeable surfaces that because of that exchanging could be possible.







#### Vertical facets and flutes close to the ground



courtyards : Its boundaries carefully direct information inwards.





#### colonnades





Columns and pilasters





Fluting on columns





culomn cluster





#### horizonral facets and flutes above eye level









#### roof corners





#### domes









#### window intels





#### pediments and friezes

### HASAN ABAD SQUARE IN TEHRAN location plan





Hasan abad sq. & Toopkhaneh sq.

Hasan aban sq. with its surrounding buildings

### HASAN ABAD SQUARE IN TEHRAN The history of square



#### 1- Hasan abad square in Pahlavi I (100 years ago)



2- Hasan abad square in Palavi II (50 years ago)



3- Hasan abad square today

## **Restoration activities**

The program for restoration includes:

 making suitable place for the station of underground train





 underground way for vehicles



## **Restoration activities**

enhancing lighting

 rehabilitation of ornaments and different parts of squ