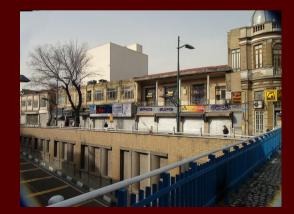

## **Restoration activities**

The program for restoration includes:

 making suitable place for the station of underground train

 underground way for vehicles

## **Restoration activities**

enhancing lighting

 rehabilitation of ornaments and different parts of square

## **Restoration activities**

improving the façade of "Melli Bank"

Before

After

improving the pavement of square