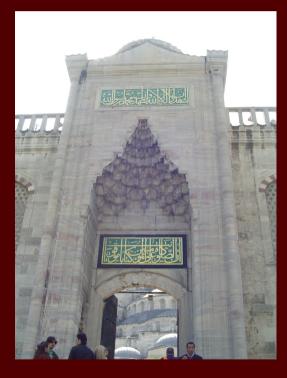

## WHAT IS FRACTAL

Fractal is a structure that each element of it is similar with its whole.

## How Survey the ways of increasing the content of urban space by fractal information

 in historical cities such as London, Venezia, Yazd, Kashan, Isfahan (historical cities of Iran) colonnades, surfaces and lanes all have permeable surfaces that because of that exchanging could be possible.

#### Vertical facets and flutes close to the ground

courtyards : Its boundaries carefully direct information inwards.

#### colonnades

Columns and pilasters

Fluting on columns

culomn cluster

#### horizonral facets and flutes above eye level