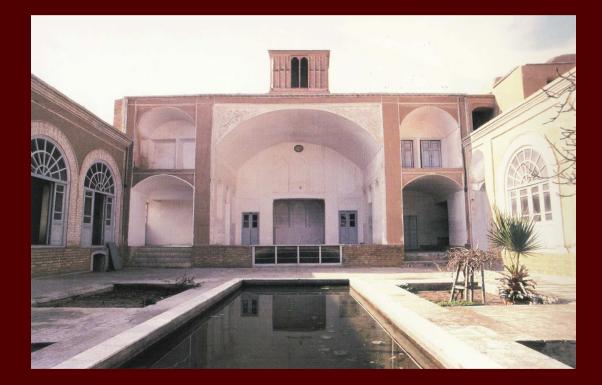

#### Vertical facets and flutes close to the ground

courtyards : Its boundaries carefully direct information inwards.