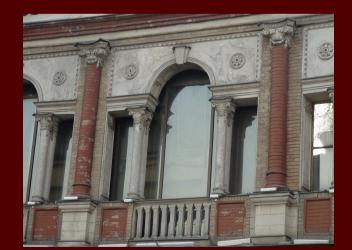

#### Vertical facets and flutes close to the ground

courtyards : Its boundaries carefully direct information inwards.

#### colonnades

Columns and pilasters

Fluting on columns

culomn cluster

#### horizonral facets and flutes above eye level

#### roof corners

#### domes

#### window intels

#### pediments and friezes