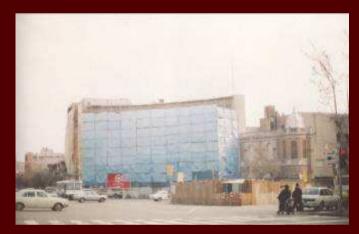

## **Restoration activities**

The program for restoration includes:

 making suitable place for the station of underground train

 underground way for vehicles

## **Restoration activities**

enhancing lighting

 rehabilitation of ornaments and different parts of square

## **Restoration activities**

improving the façade of "Melli Bank"

Before

After

improving the pavement of square