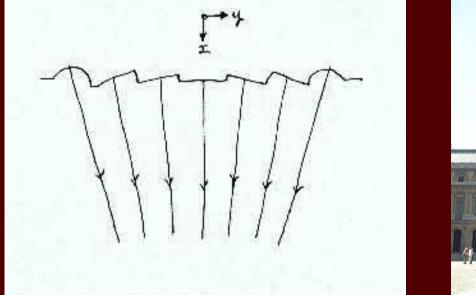

#### Vertical facets and flutes close to the ground

courtyards : Its boundaries carefully direct information inwards.