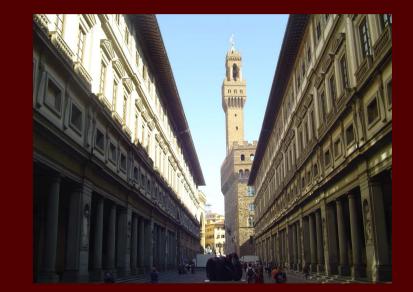

## How Survey the ways of increasing the content of urban space by fractal information

 in historical cities such as London, Venezia, Yazd, Kashan, Isfahan (historical cities of Iran) colonnades, surfaces and lanes all have permeable surfaces that because of that exchanging could be possible.