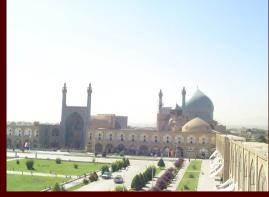

## How Survey the ways of increasing the content of urban space by fractal information

 in historical cities such as London, Venezia, Yazd, Kashan, Isfahan (historical cities of Iran) colonnades, surfaces and lanes all have permeable surfaces that because of that exchanging could be possible.

### EVALAUTING OF RECENT SITUATION OF SQUARE AS AN URBAN SPACE

This square has a rich information field and its content isn't empty because of the domes, column capitals, brick ornaments and so on.