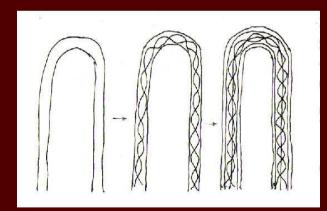

## Hasan Abad Square in Tehran

## What is an urban space









### Evaluation of beauty in the urban space

Ordering
unity & composition
scale and correct proportion
harmony

## WHAT IS FRACTAL

Fractal is a structure that each element of it is similar with its whole.





## How Survey the ways of increasing the content of urban space by fractal information

 in historical cities such as London, Venezia, Yazd, Kashan, Isfahan (historical cities of Iran) colonnades, surfaces and lanes all have permeable surfaces that because of that exchanging could be possible.







#### Vertical facets and flutes close to the ground



courtyards : Its boundaries carefully direct information inwards.





#### colonnades





Columns and pilasters





Fluting on columns





culomn cluster





#### horizonral facets and flutes above eye level









#### roof corners





#### domes









#### window intels





#### pediments and friezes

### HASAN ABAD SQUARE IN TEHRAN location plan





Hasan abad sq. & Toopkhaneh sq.

Hasan aban sq. with its surrounding buildings

### HASAN ABAD SQUARE IN TEHRAN The history of square



#### 1- Hasan abad square in Pahlavi I (100 years ago)



2- Hasan abad square in Palavi II (50 years ago)



3- Hasan abad square today

## **Restoration activities**

The program for restoration includes:

 making suitable place for