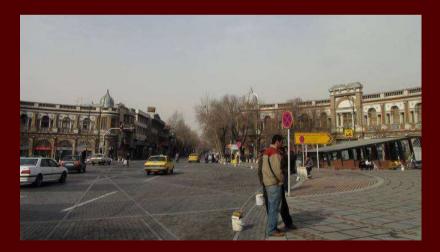

## **Restoration activities**

The program for restoration includes:

 making suitable place for the station of underground train

 underground way for vehicles

## **Restoration activities**

enhancing lighting

 rehabilitation of ornaments and different parts of square

## **Restoration activities**

improving the façade of "Melli Bank"

Before

After

improving the pavement of square