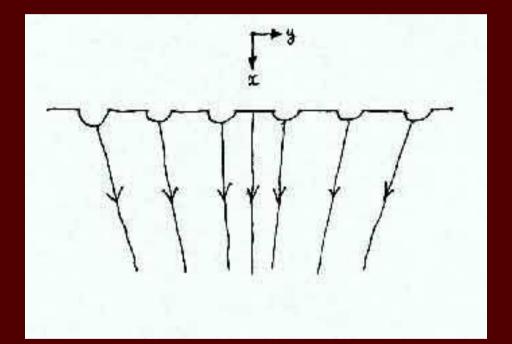

#### Vertical facets and flutes close to the ground

courtyards : Its boundaries carefully direct information inwards.

#### colonnades

Columns and pilasters

Fluting on columns

culomn cluster