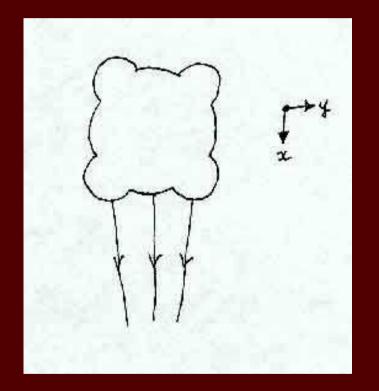

#### Vertical facets and flutes close to the ground

courtyards : Its boundaries carefully direct information inwards.

#### colonnades

Columns and pilasters

Fluting on columns

culomn cluster