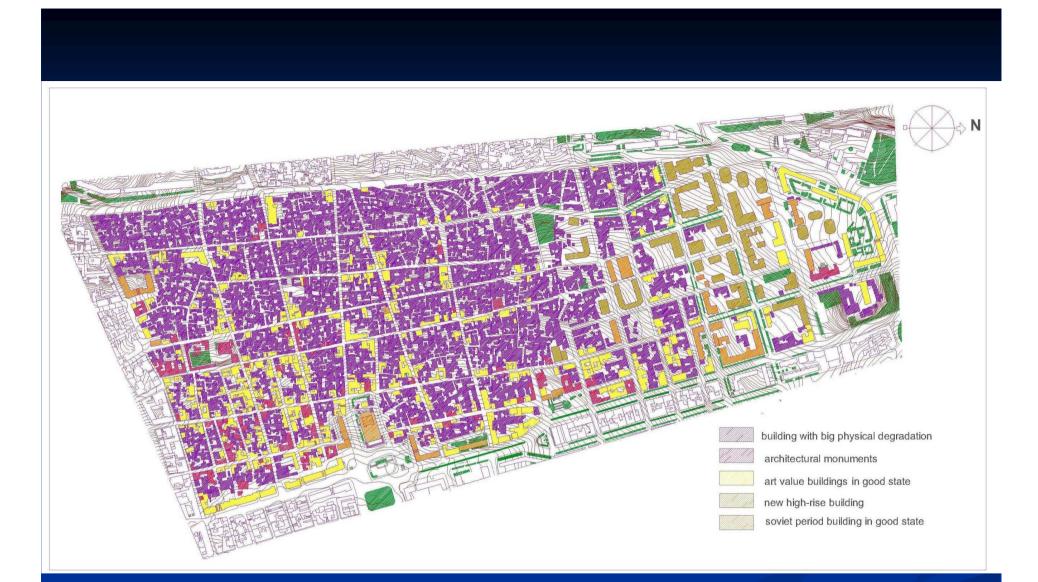

## Scheme of building analysis according to art value

Typological zoning of investigated territory