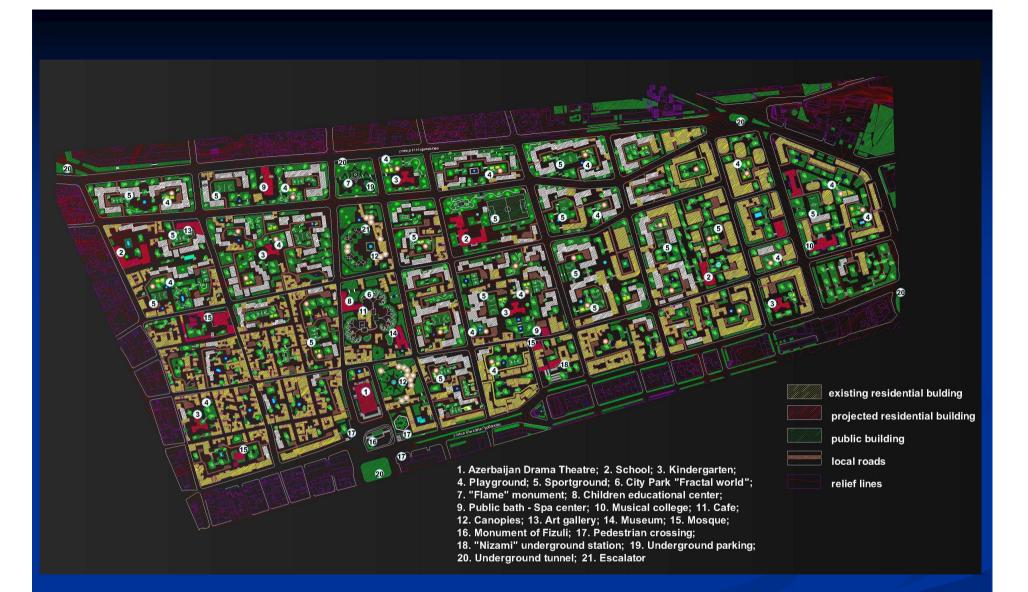

## Scheme of reconstruction of old city area of Baku

The theme of fractal architecture in the city park "Fractal world"