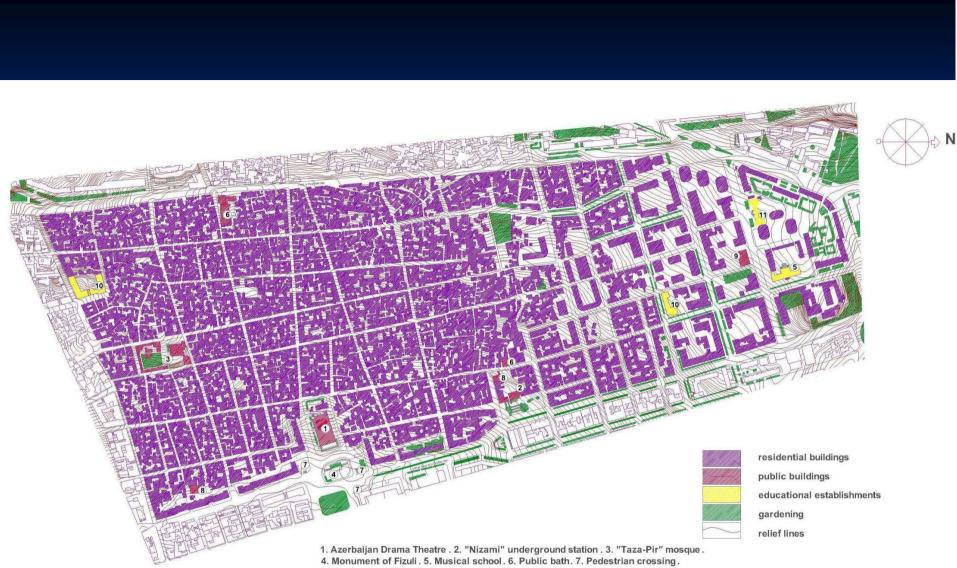

Placing of basic quarter types in Baku central zone

Typological zones of Baku historical zone

The investigated territory

8. Mosque. 9. Cinema. 10. School. 11. Medical college

Scheme of territory basic plan