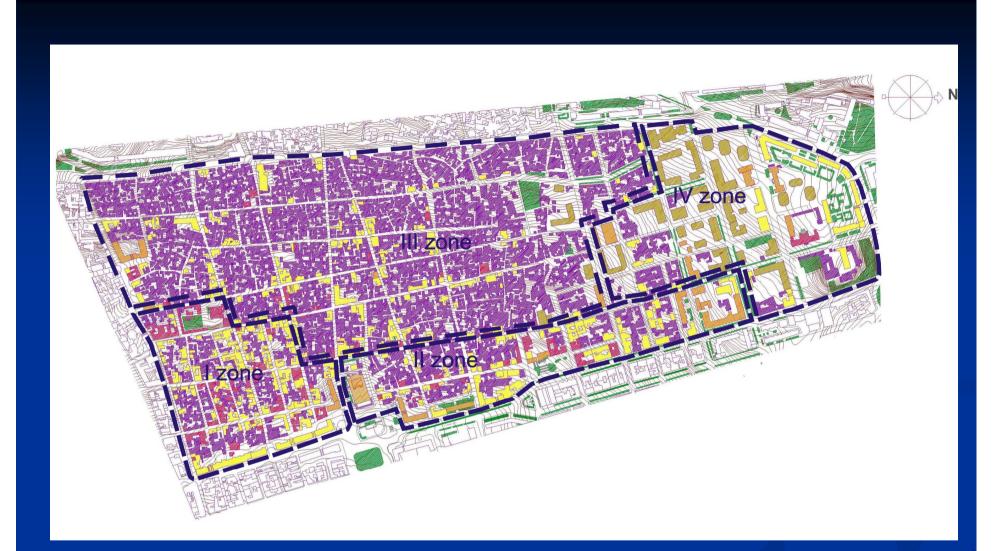

Placing of basic quarter types in Baku central zone

Typological zones of Baku historical zone

The investigated territory

8. Mosque. 9. Cinema. 10. School. 11. Medical college

Scheme of territory basic plan