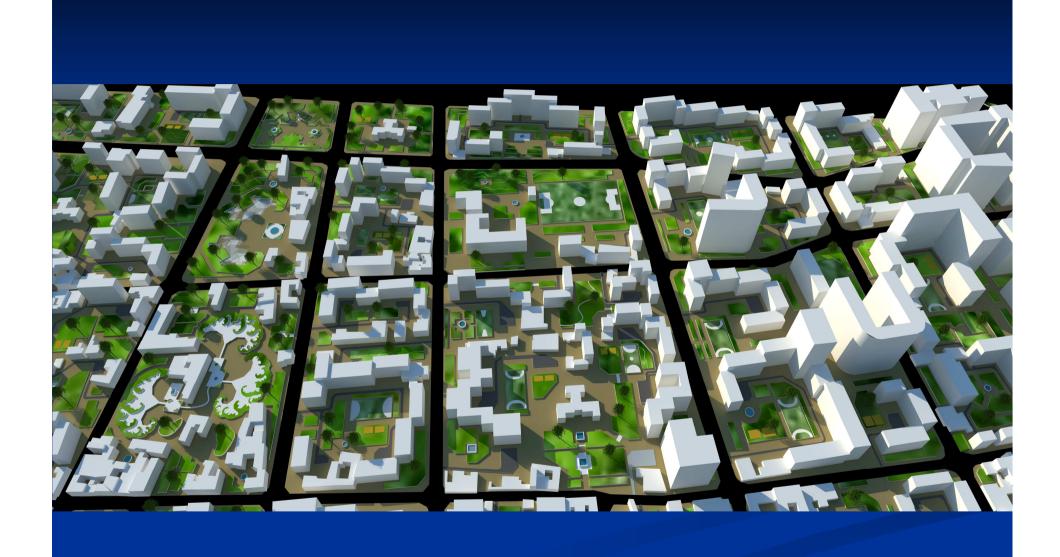

## Scheme of reconstruction of old city area of Baku

The theme of fractal architecture in the city park "Fractal world"