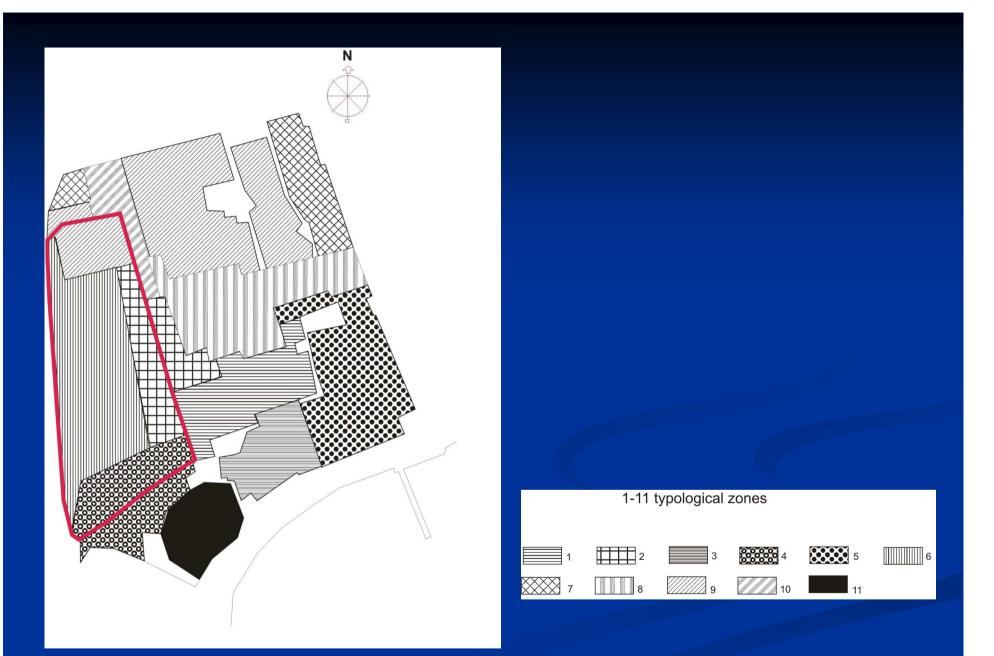

Placing of basic quarter types in Baku central zone

Typological zones of Baku historical zone

The investigated territory

8. Mosque. 9. Cinema. 10. School. 11. Medical college

Scheme of territory basic plan

## Scheme of building analysis according to art value

Typological zoning of investigated territory