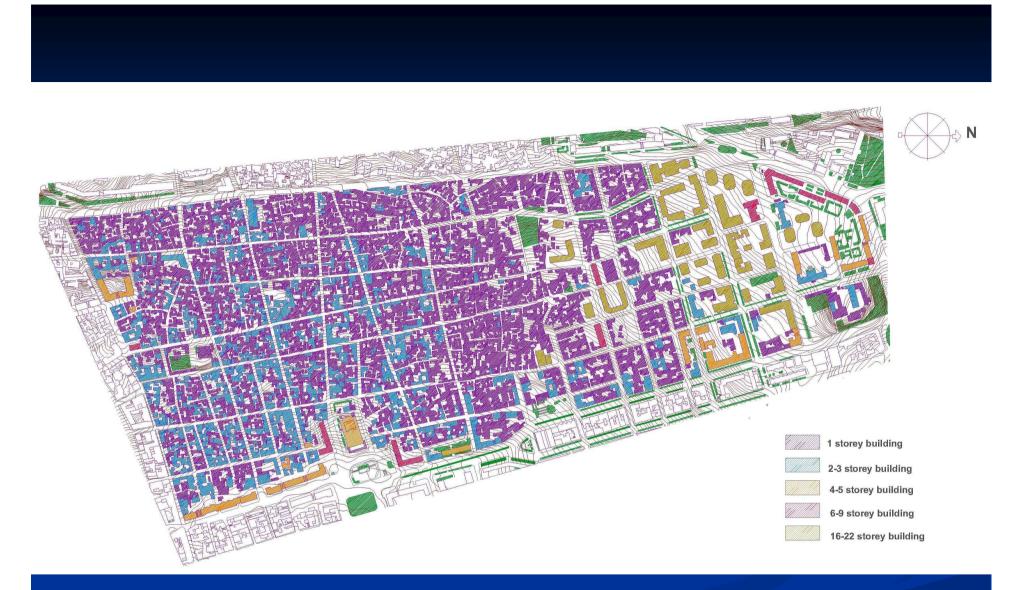

The Problems of Renewal of Old Quarters in Baku Historical Center

Ph.D. Shahla Kahramanova

Azerbaijan Architecture & Construction University



Building of Baku central zone



The analysis of Baku central zone housing stock according to building density



Placing of basic quarter types in Baku central zone



Typological zones of Baku historical zone



The investigated territory



8. Mosque. 9. Cinema. 10. School. 11. Medical college

Scheme of territory basic plan



Scheme of territory relief



## Scheme of building analysis according to building storey



## Scheme of building analysis according to art value



Typological zoning of investigated territory



## Scheme of reconstruction of old city area of Baku



The theme of fractal architecture in the city park "Fractal world"









## Thank you!