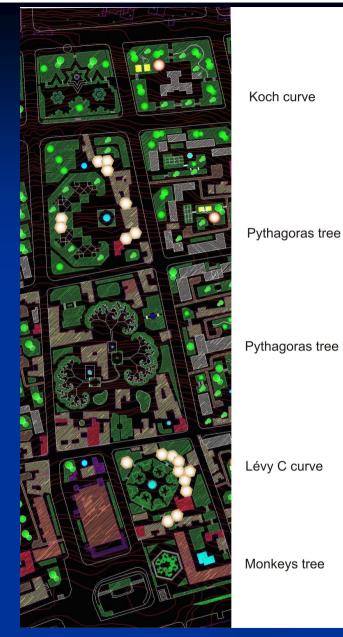

## Scheme of reconstruction of old city area of Baku

The theme of fractal architecture in the city park "Fractal world"