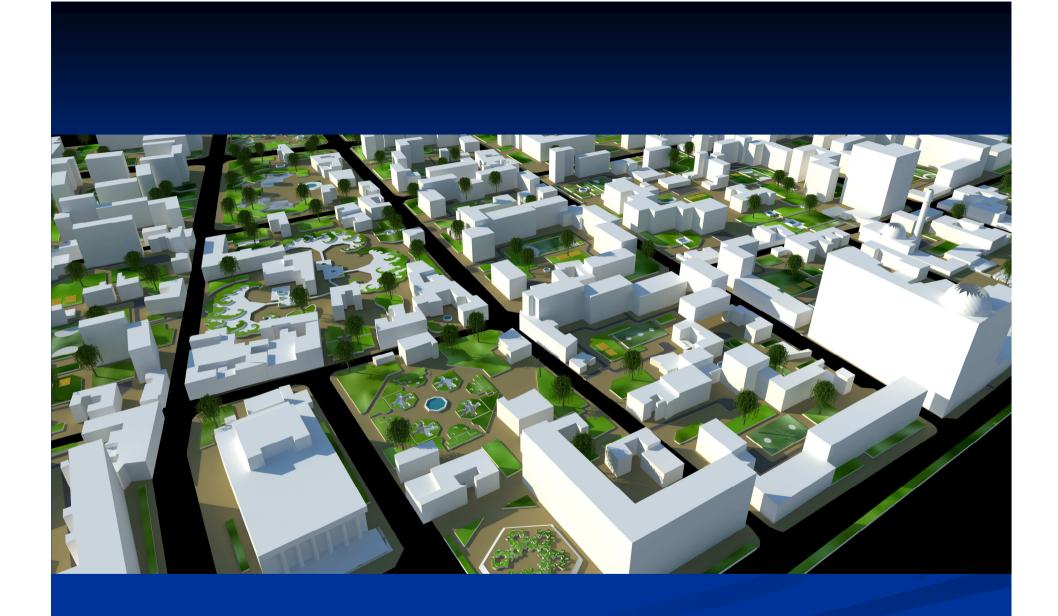

## Scheme of reconstruction of old city area of Baku

The theme of fractal architecture in the city park "Fractal world"