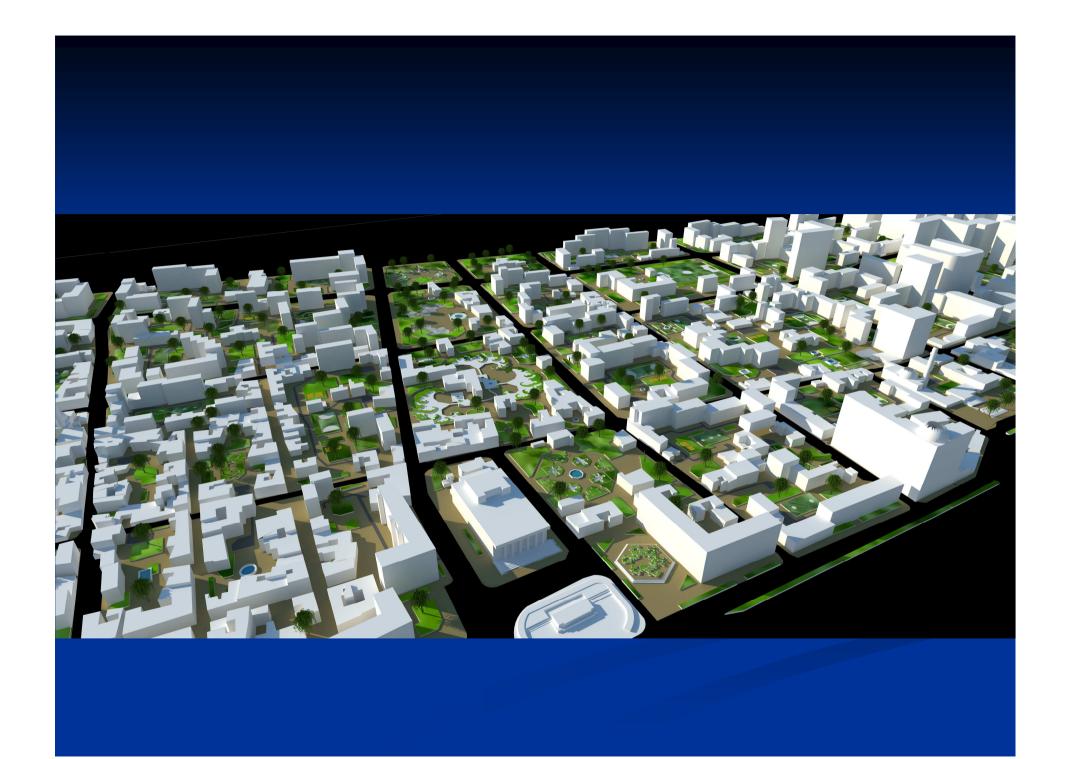

## Scheme of reconstruction of old city area of Baku

The theme of fractal architecture in the city park "Fractal world"