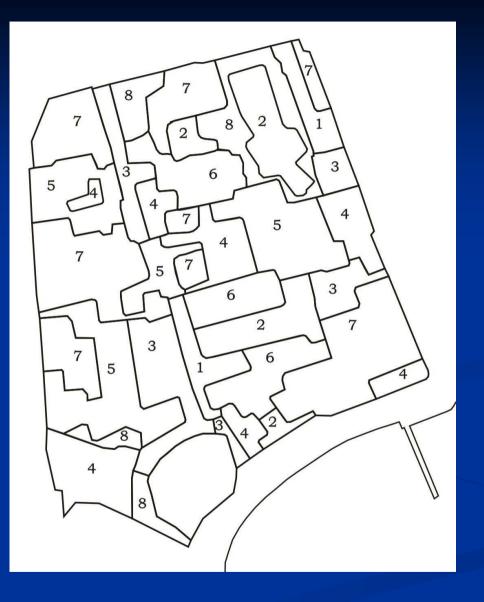

Placing of basic quarter types in Baku central zone

Typological zones of Baku historical zone

The investigated territory

8. Mosque. 9. Cinema. 10. School. 11. Medical college

Scheme of territory basic plan